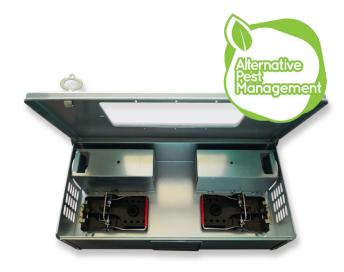

### Presentation

Galvanized steel box with transparent lid for quick control of catches.

The two integrated traps allow you to eliminate rats quickly and safely.

## Strengths

- Ideal for the food industry.
- Transparent cover: allows quick and safe inspection.
- Two check valve inlets.
- Two built-in rat traps.
- Secure capture box: opens with two keys.
- Without the use of chemical baits.
- Easy to clean.
- Complies with HACCP standards.

#### **Technical characteristics**

**Dimensions :** 42 x 20 x 9,5 cm **Weight :** 1 940 g