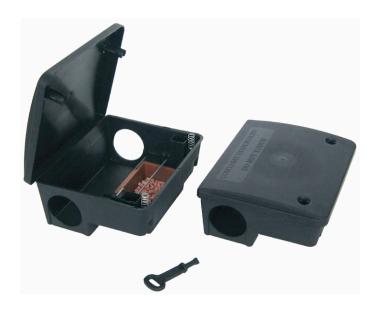

### Presentation

The **POSTO RATO** bait stations are rigid boxes designed to protect baits in rat control.

#### Features :

- Double lock
- Low clutter
- Removable feeder with block fixing system
- Dimensions : 220 x 180 x 85 mm

## Strengths

The **POSTO RATO** bait station is particularly suitable for rat control. Its flat shape allows it to be placed in tight spaces, such as under pallets. Rodents will enter the station through the entry holes located on each side of the station.

#### Security

The **POSTO RATO** bait station is secure; once the top part is closed, the station is locked; it opens using a special key supplied with the station. Thus securely closed, the station cannot be broken into (by non-target animals, for example).