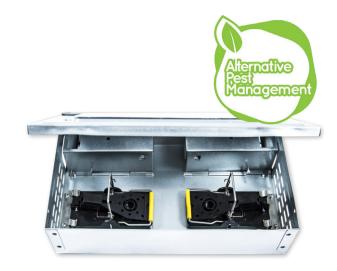

# MULTICATCH MOUSE TRAP

SPECIAL MOUSE CAPTURE BOX WITH KEY OPENING

#### Presentation

Galvanized steel box with transparent lid for quick control of catches.

The two integrated traps allow you to eliminate mice quickly and safely.

#### Strengths

- Ideal for the food industry.
- Transparent cover: allows quick and safe control.
- Two non-return valve inlets.
- Two built-in mouse traps.
- Secure capture box: opens with a key.
- Without the use of chemical baits.
- Easy to clean.
- Complies with HACCP standards.

#### **Technical characteristics**

Dimensions: 26 x 16 x 6,5 cm Size of the two entrances: 3 x 3.5 cm Weight: 680 g Thickness: 0.5 mm