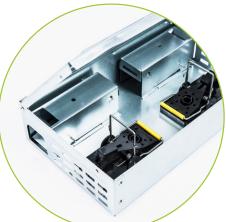

#### Presentation

Galvanized steel box with transparent lid for quick control of catches.

The two integrated traps allow you to eliminate mice quickly and safely.

#### Strengths

- Ideal for the food industry.
- Transparent cover: allows quick and safe control.
- Two non-return valve inlets.
- Two built-in mouse traps.
- Secure capture box: opens with a key.
- Without the use of chemical baits.
- Easy to clean.
- Complies with HACCP standards.