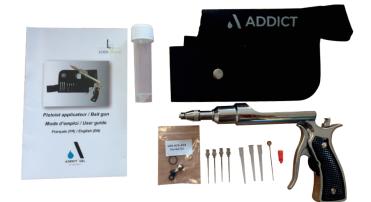

# **Reference & Packaging**

M0119 - ADDICT Bait gun / Kit

The ADDICT kit includes:

- a metal applicator gun
- a storage holster
- a plastic tube containing 4 precision needles and replacement seals
- an user guid