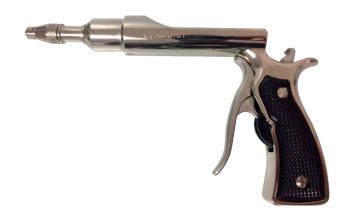

## Strengths

- Metal bait gun, solid and qualitative.
- Complete kit with holster, precision needles and user guide.

- Allows precise deposition of the gel thanks to the negative pressure system, the 5 dosing positions and the different precision needles.

#### Application and dose of use

Suitable for standard 30-35g gel cartridges.

ADDICT<sup>®</sup> BAIT GUN operating by negative pressure, during the first use it is necessary to prime the gun several times, until the gel comes out.